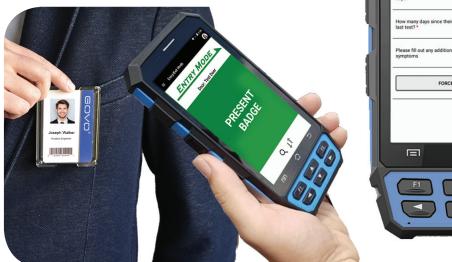

#### Accelerate Workplace Health & COVID-19 Screening

XPressEntry's new HealthCheck feature set supports customized screening of personnel and visitor health information before entering work areas to comply with COVID-19 protocols, helping companies be safer and more productive.

#### Benefits

- Create custom sets of health status questions
- Import data from any existing security system
- Read all company RFID badges
- Validate personnel at any access point

- Deny entry based on survey responses
- Record and securely store health information
- Automatic data removal according to guidelines