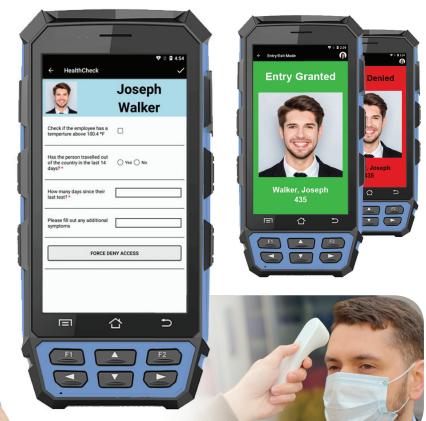

#### Accelerate Workplace Health & COVID-19 Screening

XPressEntry's new HealthCheck feature set supports customized screening of personnel and visitor health information before entering work areas to comply with COVID-19 protocols, helping companies be safer and more productive.

#### Benefits

- Create custom sets of health status questions
- Import data from any existing security system
- Read all company RFID badges
- Validate personnel at any access point

- Deny entry based on survey responses
- Record and securely store health information
- Automatic data removal according to guidelines